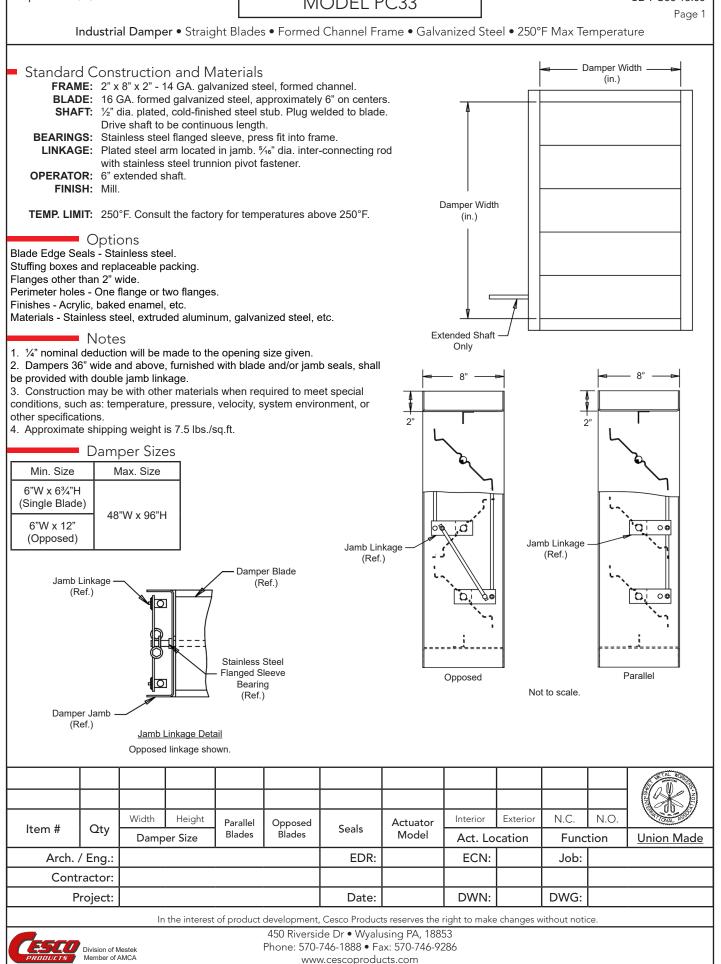

## Pressure Drop Data

Pressure drop ratings are based on AMCA Standard 500, using test set-up figure 5.3 and 5.5. Static pressures are corrected to .075 lb./cu.ft. air density.